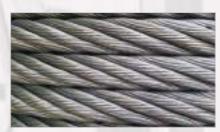

## **LIFTING**

STEEL WIRE ROPE

LIFT CABLE LAID GROMMETS & SLINGS

LIFT HYPERLOCK SLINGS

LIFT 9 PARTS BRAIDED SLINGS

STEEL WIRE ROPE SLINGS STANDARD EYE

THIMBLE EYE

THIMBLE EYE SAFETY HOOK 320N

**CLOSED SPELTER SOCKET** 

**OPEN SPELTER SOCKET** 

**OPEN SWAGED SOCKET** 

SINGLE LEG, 2 LEG, 3 LEG, 4 LEGS WIRE ROPE SLINGS

**CHAIN SLINGS** 

SHACKLES & THIMBLES | WIRE ROPES & CLIPS TURN BUCKLES | LOAD BINDERS