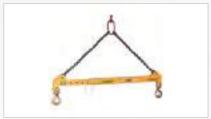

FACE & EYES PROTECTION | EAR PROTECTION | HEAD PROTECTION | FOOT PROTECTION RESPIRATORY PROTECTION | BODY PROTECTION | HAND PROTECTION

There are many devices, tools and equipment that can be used to lift or lower goods or people. The concept is mostly the same. But the way they work or have to be operated differs. Each solution has its own requirements, making it important that operators are trained for each solution individually.

## **LIFTING**

STEEL WIRE ROPE

LIFT CABLE LAID GROMMETS & SLINGS

LIFT HYPERLOCK SLINGS

LIFT 9 PARTS BRAIDED SLINGS

STEEL WIRE ROPE SLINGS STANDARD EYE

THIMBLE EYE

THIMBLE EYE SAFETY HOOK 320N

**CLOSED SPELTER SOCKET** 

**OPEN SPELTER SOCKET** 

**OPEN SWAGED SOCKET** 

SINGLE LEG, 2 LEG, 3 LEG, 4 LEGS WIRE ROPE SLINGS

**CHAIN SLINGS** 

SHACKLES & THIMBLES | WIRE ROPES & CLIPS TURN BUCKLES | LOAD BINDERS