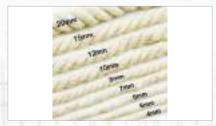

## **LIFTING**

STEEL WIRE ROPE

LIFT CABLE LAID GROMMETS & SLINGS

LIFT HYPERLOCK SLINGS

LIFT 9 PARTS BRAIDED SLINGS

STEEL WIRE ROPE SLINGS STANDARD EYE

THIMBLE EYE

THIMBLE EYE SAFETY HOOK 320N

**CLOSED SPELTER SOCKET** 

**OPEN SPELTER SOCKET** 

**OPEN SWAGED SOCKET** 

SINGLE LEG, 2 LEG, 3 LEG, 4 LEGS WIRE ROPE SLINGS

**CHAIN SLINGS** 

SHACKLES & THIMBLES | WIRE ROPES & CLIPS TURN BUCKLES | LOAD BINDERS