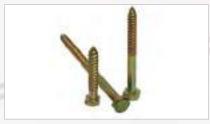

SHACKLES & THIMBLES | WIRE ROPES & CLIPS TURN BUCKLES | LOAD BINDERS

A fastener is a hardware device that mechanically joins or affixes two or more objects together. In general, fasteners are used to create non-permanent joints; that is, joints that can be removed or dismantled without damaging the joining components

## FASTENERS

**ALUMINUM BLIND REVETS** 

**BUTTON HEAD SOCKET CAP SCREW** 

CAP NUT

**CARRIAGE BOLT - DIN 603** 

**CASTLE NUT** 

CHIP BOARD SCREW - ZINC **PLATED** 

CIRCLIP EXTERNAL