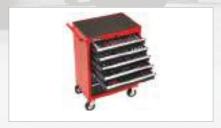

BOTTLE JACK

PAINT BOOTH

CHAIN BLOCK HOIST

WORK BENCH WITH DRAWER

BENCH GRINDER

BENCH VICE

SEVEN DRAWER TOOL SET

**BATTERY CHARGERS** 

CRANES & JACKS | VISES & GRINDERS | HYDRAULIC LIFTS SPRAY PAINTING EQUIPMENT