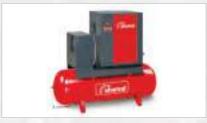

STICK, TIG & MIG WELDING MACHINES | OXY FUEL CUTTING ACCESSORIES WELDING CONSUMABLES

An air compressor is a machine that takes ambient air from the surroundings and discharges it at a higher pressure. It is an application of a gas compressor, and a pneumatic device that converts mechanical power (from an electric motor, diesel or gasoline engine, etc.) into potential energy stored in compressed air, which has many uses. A common application is to compress air into a storage tank, for immediate or later use. When the delivery pressure reaches its set upper limit, the compressor is shut off, or the excess air is released through an overpressure valve. The compressed air is stored in the tank until it is needed. The pressure energy provided by the compressed air can be used for a variety of applications such as pneumatic tools as it is released. When tank pressure reaches its lower limit, the air compressor turns on again and re-pressurizes the tank. A compressor is different from a pump because it works on a gas, while pumps work on a liquid.

## AIR COMPRESSORS & **SPARE PARTS**

PISTON AIR COMPRESSOR -SINGLE HEAD (2HP TO 7.5HP) 100 LTR TO 500LTR- SHAMAL -ITALY

PISTON AIR COMPRESSOR -DUAL HEAD (5.5HP, 7.5 HP, 10HP) 500 LTR, 900 LTR- BALMA -ITALY