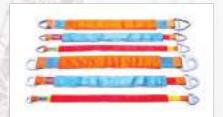

## **LIFTING**

STEEL WIRE ROPE

LIFT CABLE LAID GROMMETS & SLINGS

LIFT HYPERLOCK SLINGS

LIFT 9 PARTS BRAIDED SLINGS

STEEL WIRE ROPE SLINGS STANDARD EYE

THIMBLE EYE

THIMBLE EYE SAFETY HOOK 320N

**CLOSED SPELTER SOCKET** 

**OPEN SPELTER SOCKET** 

**OPEN SWAGED SOCKET** 

SINGLE LEG, 2 LEG, 3 LEG, 4 LEGS WIRE ROPE SLINGS

**CHAIN SLINGS** 

SHACKLES & THIMBLES | WIRE ROPES & CLIPS TURN BUCKLES | LOAD BINDERS

#### **LIFTING**

CHAIN SLINGS MASTERLINK

MASTERLINK ASSEMBLY

COMPONENT CONNECTOR

CLEVIS TYPE SHORTENING CLUTCH

CLEVIS HOOK WITH LATCH

EYE HOOK WITH LATCH

SELF LOCKING CLEVIS HOOK

CLEVIS GRAB HOOK

CLEVIS TYPE SELF LOCKING SWIVEL HOOK

POLYPROPYLENE ROPES

POLYESTER FLAT WEBBING SLINGS & ENDLESS ROUND SLINGS

ROUND & FLAT D & DP WEBBING SLING

LOAD SECURING NET WITH RATCHET ASSEMBLY

PIPE LOWERING BELT

SUPERMAX ROUND SLING

SHACKLES & THIMBLES | WIRE ROPES & CLIPS
TURN BUCKLES | LOAD BINDERS

#### **LIFTING**

LIMPET MULTI FUNCTIONAL HEIGHT SAFETY SYSTEM

WORK POSITIONING BELTS

LANYARDS

RATCHET CARGO LASHING ASSEMBLY

GREEN PIN SHACKLES

GRADE 8 & GRADE 10 CHAIN & FITTINGS

LOAD MONITORING SOLUTIONS

MODULAR SPREADER BEAMS

NYROSTEN WIRE ROPE LUBRICANTS

DYNEEMA ROPES

SUPERMAX JACKET SLING

COMPRESSIVE LOAD CELLS

DATA LOGGING

LOAD PINS

LOAD SHACKLES

SHACKLES & THIMBLES | WIRE ROPES & CLIPS TURN BUCKLES | LOAD BINDERS

A fastener is a hardware device that mechanically joins or affixes two or more objects together. In general, fasteners are used to create non-permanent joints; that is, joints that can be removed or dismantled without damaging the joining components