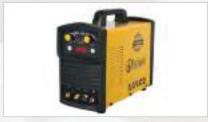

#### **WELDING MACHINES & CONSUMABLES**

**TECHARC 200- STICK INVERTER** WELDER

TECHRAC 400- STICK INVERTER WELDER

TECHM400- MIG WELDER

TECHM500- MIG WELDER

TIGWEL K300HD- TIG WELDER

**EVERLASTING GOUGING 1250-**SAW/MMA/GOUGING

PLATE CUTTING MACHINE

TITAN MIG 238 IXP

EXPAT - 2000I DCP

#### **WELDING ACCESSORIES & CONSUMABLES**

ARGON REGULATOR WITH FLOW METER

**HEAVY DUTY GAS REGULATOR-OXYGEN** 

**GOUGING TORCH** 

STICK, TIG & MIG WELDING MACHINES | OXY FUEL CUTTING ACCESSORIES WELDING CONSUMABLES

#### **WELDING ACCESSORIES & CONSUMABLES**

STICK WELDING ACCESSORIES

MIG WELDING TORCH

MIG CONSUMABLES

TIG TORCH

TIG CONSUMABLES

**CUTTING ATTACHMENT** 

TORCH HANDLE

STICK ELECTROD - E6013, E7018

TIG FILLER WIRE ER4043, ER5356

70S-6 SOLID MIG WIRE

**ER4043 ALUMINUM MIG WIRE** 

E71 FLUX CORED WIRE

TUNGSTEN ELECTRODE

EARTH CLAMP

**ELECTRODE HOLDER** 

STICK, TIG & MIG WELDING MACHINES | OXY FUEL CUTTING ACCESSORIES WELDING CONSUMABLES

#### **WELDING ACCESSORIES & CONSUMABLES**

SINGLE INSULATED WELDING CABLE-BLACK

**CABLE JOINTS** 

SPIGOT NUT & NIPPLE

**NUT & NIPPLE** 

**GAS DIFFUSER** 

**CUTTING TIPS** 

TIP CLEANERS

CYLINDER KEY

CHIPPING HAMMER

**CUP TYPE SPARK LIGHTER** 

TWIN LINE HOSE OXY ACE

GAS WELDING KIT

WELDING LEATHER APRON

**AUTO DARKENING WELDING HELMET** 

WELDING OVEN

STICK, TIG & MIG WELDING MACHINES | OXY FUEL CUTTING ACCESSORIES WELDING CONSUMABLES

An air compressor is a machine that takes ambient air from the surroundings and discharges it at a higher pressure. It is an application of a gas compressor, and a pneumatic device that converts mechanical power (from an electric motor, diesel or gasoline engine, etc.) into potential energy stored in compressed air, which has many uses. A common application is to compress air into a storage tank, for immediate or later use. When the delivery pressure reaches its set upper limit, the compressor is shut off, or the excess air is released through an overpressure valve. The compressed air is stored in the tank until it is needed. The pressure energy provided by the compressed air can be used for a variety of applications such as pneumatic tools as it is released. When tank pressure reaches its lower limit, the air compressor turns on again and re-pressurizes the tank. A compressor is different from a pump because it works on a gas, while pumps work on a liquid.