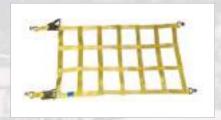

## **LIFTING**

STEEL WIRE ROPE

LIFT CABLE LAID GROMMETS & SLINGS

LIFT HYPERLOCK SLINGS

LIFT 9 PARTS BRAIDED SLINGS

STEEL WIRE ROPE SLINGS STANDARD EYE

THIMBLE EYE

THIMBLE EYE SAFETY HOOK 320N

**CLOSED SPELTER SOCKET** 

**OPEN SPELTER SOCKET** 

**OPEN SWAGED SOCKET** 

SINGLE LEG, 2 LEG, 3 LEG, 4 LEGS WIRE ROPE SLINGS

**CHAIN SLINGS** 

SHACKLES & THIMBLES | WIRE ROPES & CLIPS TURN BUCKLES | LOAD BINDERS

#### **LIFTING**

CHAIN SLINGS MASTERLINK

MASTERLINK ASSEMBLY

COMPONENT CONNECTOR

CLEVIS TYPE SHORTENING CLUTCH

CLEVIS HOOK WITH LATCH

EYE HOOK WITH LATCH

SELF LOCKING CLEVIS HOOK

CLEVIS GRAB HOOK

CLEVIS TYPE SELF LOCKING SWIVEL HOOK

POLYPROPYLENE ROPES

POLYESTER FLAT WEBBING SLINGS & ENDLESS ROUND SLINGS

ROUND & FLAT D & DP WEBBING SLING

LOAD SECURING NET WITH RATCHET ASSEMBLY

PIPE LOWERING BELT

SUPERMAX ROUND SLING

SHACKLES & THIMBLES | WIRE ROPES & CLIPS
TURN BUCKLES | LOAD BINDERS

#### **LIFTING**

LIMPET MULTI FUNCTIONAL HEIGHT SAFETY SYSTEM

WORK POSITIONING BELTS

LANYARDS

RATCHET CARGO LASHING ASSEMBLY

GREEN PIN SHACKLES

GRADE 8 & GRADE 10 CHAIN & FITTINGS

LOAD MONITORING SOLUTIONS

MODULAR SPREADER BEAMS

NYROSTEN WIRE ROPE LUBRICANTS

DYNEEMA ROPES

SUPERMAX JACKET SLING

COMPRESSIVE LOAD CELLS

DATA LOGGING

LOAD PINS

LOAD SHACKLES

SHACKLES & THIMBLES | WIRE ROPES & CLIPS TURN BUCKLES | LOAD BINDERS

A fastener is a hardware device that mechanically joins or affixes two or more objects together. In general, fasteners are used to create non-permanent joints; that is, joints that can be removed or dismantled without damaging the joining components