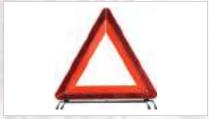

#### **SAFETY**

**PVC TRAFFIC CONES** 

WARNING POSTS

**EXPANDABLE BARRIERS** 

PLASTIC PVC CHAINS

2CHANNEL & 3CHANNEL CABLE **PROTECTORS** 

TRAFFIC LIGHTS

WARNING TRIANGLES