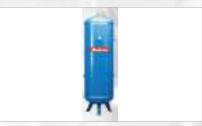

OIL INJECTED SCREW COMPRESSOR, AIR REFRIGERANT DRYERS & LINE FILTERS

TMDD ROTARY SCREW COMPRESSOR 10 HP - 50 HP (500 LTR, 900 LTR)

VERTICAL AIR RECEIVER TANK 1000 LTRS, 2000 LTRS

COMPRESSROR PUMPS - 3HP TO 10 HP