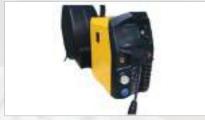

#### **WELDING MACHINES & CONSUMABLES**

**TECHARC 200- STICK INVERTER** WELDER

TECHRAC 400- STICK INVERTER WELDER

TECHM400- MIG WELDER

TECHM500- MIG WELDER

TIGWEL K300HD- TIG WELDER

**EVERLASTING GOUGING 1250-**SAW/MMA/GOUGING

PLATE CUTTING MACHINE

TITAN MIG 238 IXP

EXPAT - 2000I DCP

#### **WELDING ACCESSORIES & CONSUMABLES**

ARGON REGULATOR WITH FLOW METER

**HEAVY DUTY GAS REGULATOR-OXYGEN** 

**GOUGING TORCH** 

STICK, TIG & MIG WELDING MACHINES | OXY FUEL CUTTING ACCESSORIES WELDING CONSUMABLES

#### **WELDING ACCESSORIES & CONSUMABLES**

STICK WELDING ACCESSORIES

MIG WELDING TORCH

MIG CONSUMABLES

TIG TORCH

TIG CONSUMABLES

**CUTTING ATTACHMENT** 

TORCH HANDLE

STICK ELECTROD - E6013, E7018

TIG FILLER WIRE ER4043, ER5356

70S-6 SOLID MIG WIRE

**ER4043 ALUMINUM MIG WIRE** 

E71 FLUX CORED WIRE

TUNGSTEN ELECTRODE

EARTH CLAMP

**ELECTRODE HOLDER** 

STICK, TIG & MIG WELDING MACHINES | OXY FUEL CUTTING ACCESSORIES WELDING CONSUMABLES

#### **WELDING ACCESSORIES & CONSUMABLES**

SINGLE INSULATED WELDING CABLE-BLACK

**CABLE JOINTS** 

SPIGOT NUT & NIPPLE

**NUT & NIPPLE** 

**GAS DIFFUSER** 

**CUTTING TIPS** 

TIP CLEANERS

CYLINDER KEY

CHIPPING HAMMER

**CUP TYPE SPARK LIGHTER** 

TWIN LINE HOSE OXY ACE

GAS WELDING KIT

WELDING LEATHER APRON

**AUTO DARKENING WELDING HELMET** 

WELDING OVEN

STICK, TIG & MIG WELDING MACHINES | OXY FUEL CUTTING ACCESSORIES WELDING CONSUMABLES

An air compressor is a machine that takes ambient air from the surroundings and discharges it at a higher pressure. It is an application of a gas compressor, and a pneumatic device that converts mechanical power (from an electric motor, diesel or gasoline engine, etc.) into potential energy stored in compressed air, which has many uses. A common application is to compress air into a storage tank, for immediate or later use. When the delivery pressure reaches its set upper limit, the compressor is shut off, or the excess air is released through an overpressure valve. The compressed air is stored in the tank until it is needed. The pressure energy provided by the compressed air can be used for a variety of applications such as pneumatic tools as it is released. When tank pressure reaches its lower limit, the air compressor turns on again and re-pressurizes the tank. A compressor is different from a pump because it works on a gas, while pumps work on a liquid.