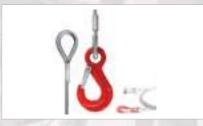

FACE & EYES PROTECTION | EAR PROTECTION | HEAD PROTECTION | FOOT PROTECTION RESPIRATORY PROTECTION | BODY PROTECTION | HAND PROTECTION

There are many devices, tools and equipment that can be used to lift or lower goods or people. The concept is mostly the same. But the way they work or have to be operated differs. Each solution has its own requirements, making it important that operators are trained for each solution individually.

## **LIFTING**

STEEL WIRE ROPE

LIFT CABLE LAID GROMMETS & SLINGS

LIFT HYPERLOCK SLINGS

LIFT 9 PARTS BRAIDED SLINGS

STEEL WIRE ROPE SLINGS STANDARD EYE

THIMBLE EYE

THIMBLE EYE SAFETY HOOK 320N

**CLOSED SPELTER SOCKET** 

**OPEN SPELTER SOCKET** 

**OPEN SWAGED SOCKET** 

SINGLE LEG, 2 LEG, 3 LEG, 4 LEGS WIRE ROPE SLINGS

**CHAIN SLINGS** 

SHACKLES & THIMBLES | WIRE ROPES & CLIPS TURN BUCKLES | LOAD BINDERS