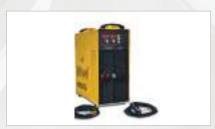

#### **WELDING MACHINES & CONSUMABLES**

**TECHARC 200- STICK INVERTER** WELDER

TECHRAC 400- STICK INVERTER WELDER

TECHM400- MIG WELDER

TECHM500- MIG WELDER

TIGWEL K300HD- TIG WELDER

**EVERLASTING GOUGING 1250-**SAW/MMA/GOUGING

PLATE CUTTING MACHINE

TITAN MIG 238 IXP

EXPAT - 2000I DCP

#### **WELDING ACCESSORIES & CONSUMABLES**

ARGON REGULATOR WITH FLOW METER

**HEAVY DUTY GAS REGULATOR-OXYGEN** 

**GOUGING TORCH** 

STICK, TIG & MIG WELDING MACHINES | OXY FUEL CUTTING ACCESSORIES WELDING CONSUMABLES

#### **WELDING ACCESSORIES & CONSUMABLES**

STICK WELDING ACCESSORIES

MIG WELDING TORCH

MIG CONSUMABLES

TIG TORCH

TIG CONSUMABLES

**CUTTING ATTACHMENT** 

TORCH HANDLE

STICK ELECTROD - E6013, E7018

TIG FILLER WIRE ER4043, ER5356

70S-6 SOLID MIG WIRE

**ER4043 ALUMINUM MIG WIRE** 

E71 FLUX CORED WIRE

TUNGSTEN ELECTRODE

EARTH CLAMP

**ELECTRODE HOLDER** 

STICK, TIG & MIG WELDING MACHINES | OXY FUEL CUTTING ACCESSORIES WELDING CONSUMABLES

#### **WELDING ACCESSORIES & CONSUMABLES**

SINGLE INSULATED WELDING CABLE-BLACK

**CABLE JOINTS** 

SPIGOT NUT & NIPPLE

**NUT & NIPPLE** 

**GAS DIFFUSER** 

**CUTTING TIPS** 

TIP CLEANERS

CYLINDER KEY

CHIPPING HAMMER

**CUP TYPE SPARK LIGHTER** 

TWIN LINE HOSE OXY ACE

GAS WELDING KIT

WELDING LEATHER APRON

**AUTO DARKENING WELDING HELMET** 

WELDING OVEN

STICK, TIG & MIG WELDING MACHINES | OXY FUEL CUTTING ACCESSORIES WELDING CONSUMABLES

An air compressor is a machine that takes ambient air from the surroundings and discharges it at a higher pressure. It is an application of a gas compressor, and a pneumatic device that converts mechanical power (from an electric motor, diesel or gasoline engine, etc.) into potential energy stored in compressed air, which has many uses. A common application is to compress air into a storage tank, for immediate or later use. When the delivery pressure reaches its set upper limit, the compressor is shut off, or the excess air is released through an overpressure valve. The compressed air is stored in the tank until it is needed. The pressure energy provided by the compressed air can be used for a variety of applications such as pneumatic tools as it is released. When tank pressure reaches its lower limit, the air compressor turns on again and re-pressurizes the tank. A compressor is different from a pump because it works on a gas, while pumps work on a liquid.