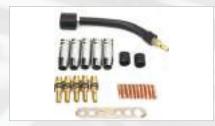

STICK ELECTROD - E6013, E7018

TIG FILLER WIRE ER4043, ER5356

70S-6 SOLID MIG WIRE

**ER4043 ALUMINUM MIG WIRE** 

E71 FLUX CORED WIRE

TUNGSTEN ELECTRODE

EARTH CLAMP

**ELECTRODE HOLDER** 