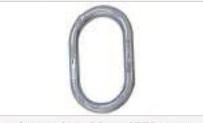

**CLOSED SPELTER SOCKET** 

**OPEN SPELTER SOCKET** 

**OPEN SWAGED SOCKET** 

SINGLE LEG, 2 LEG, 3 LEG, 4 LEGS WIRE ROPE SLINGS

**CHAIN SLINGS** 

SHACKLES & THIMBLES | WIRE ROPES & CLIPS TURN BUCKLES | LOAD BINDERS

SUPERMAX ROUND SLING

SHACKLES & THIMBLES | WIRE ROPES & CLIPS
TURN BUCKLES | LOAD BINDERS

SHACKLES & THIMBLES | WIRE ROPES & CLIPS TURN BUCKLES | LOAD BINDERS

A fastener is a hardware device that mechanically joins or affixes two or more objects together. In general, fasteners are used to create non-permanent joints; that is, joints that can be removed or dismantled without damaging the joining components