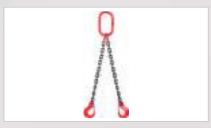

## **LIFTING**

STEEL WIRE ROPE

LIFT CABLE LAID GROMMETS & SLINGS

LIFT HYPERLOCK SLINGS

LIFT 9 PARTS BRAIDED SLINGS

STEEL WIRE ROPE SLINGS STANDARD EYE

THIMBLE EYE

THIMBLE EYE SAFETY HOOK 320N

**CLOSED SPELTER SOCKET** 

**OPEN SPELTER SOCKET** 

**OPEN SWAGED SOCKET** 

SINGLE LEG, 2 LEG, 3 LEG, 4 LEGS WIRE ROPE SLINGS

**CHAIN SLINGS** 

SHACKLES & THIMBLES | WIRE ROPES & CLIPS TURN BUCKLES | LOAD BINDERS

#### **LIFTING**

CHAIN SLINGS MASTERLINK

MASTERLINK ASSEMBLY

COMPONENT CONNECTOR

CLEVIS TYPE SHORTENING CLUTCH

CLEVIS HOOK WITH LATCH

EYE HOOK WITH LATCH

SELF LOCKING CLEVIS HOOK