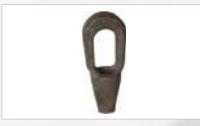

## **LIFTING**

STEEL WIRE ROPE

LIFT CABLE LAID GROMMETS & SLINGS

LIFT HYPERLOCK SLINGS

LIFT 9 PARTS BRAIDED SLINGS

STEEL WIRE ROPE SLINGS STANDARD EYE

THIMBLE EYE

THIMBLE EYE SAFETY HOOK 320N

**CLOSED SPELTER SOCKET** 

**OPEN SPELTER SOCKET** 

**OPEN SWAGED SOCKET** 

SINGLE LEG, 2 LEG, 3 LEG, 4 LEGS WIRE ROPE SLINGS

**CHAIN SLINGS** 

SHACKLES & THIMBLES | WIRE ROPES & CLIPS TURN BUCKLES | LOAD BINDERS