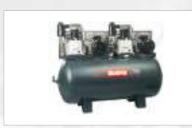

STICK, TIG & MIG WELDING MACHINES | OXY FUEL CUTTING ACCESSORIES WELDING CONSUMABLES

An air compressor is a machine that takes ambient air from the surroundings and discharges it at a higher pressure. It is an application of a gas compressor, and a pneumatic device that converts mechanical power (from an electric motor, diesel or gasoline engine, etc.) into potential energy stored in compressed air, which has many uses. A common application is to compress air into a storage tank, for immediate or later use. When the delivery pressure reaches its set upper limit, the compressor is shut off, or the excess air is released through an overpressure valve. The compressed air is stored in the tank until it is needed. The pressure energy provided by the compressed air can be used for a variety of applications such as pneumatic tools as it is released. When tank pressure reaches its lower limit, the air compressor turns on again and re-pressurizes the tank. A compressor is different from a pump because it works on a gas, while pumps work on a liquid.

OIL INJECTED SCREW COMPRESSOR, AIR REFRIGERANT DRYERS & LINE FILTERS

TMDD ROTARY SCREW COMPRESSOR 10 HP - 50 HP (500 LTR, 900 LTR)

VERTICAL AIR RECEIVER TANK 1000 LTRS, 2000 LTRS

COMPRESSROR PUMPS - 3HP TO 10 HP