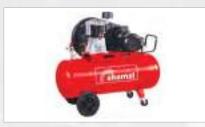

STICK, TIG & MIG WELDING MACHINES | OXY FUEL CUTTING ACCESSORIES WELDING CONSUMABLES

An air compressor is a machine that takes ambient air from the surroundings and discharges it at a higher pressure. It is an application of a gas compressor, and a pneumatic device that converts mechanical power (from an electric motor, diesel or gasoline engine, etc.) into potential energy stored in compressed air, which has many uses. A common application is to compress air into a storage tank, for immediate or later use. When the delivery pressure reaches its set upper limit, the compressor is shut off, or the excess air is released through an overpressure valve. The compressed air is stored in the tank until it is needed. The pressure energy provided by the compressed air can be used for a variety of applications such as pneumatic tools as it is released. When tank pressure reaches its lower limit, the air compressor turns on again and re-pressurizes the tank. A compressor is different from a pump because it works on a gas, while pumps work on a liquid.

## AIR COMPRESSORS & **SPARE PARTS**

PISTON AIR COMPRESSOR -SINGLE HEAD (2HP TO 7.5HP) 100 LTR TO 500LTR- SHAMAL -ITALY

PISTON AIR COMPRESSOR -DUAL HEAD (5.5HP, 7.5 HP, 10HP) 500 LTR, 900 LTR- BALMA -ITALY