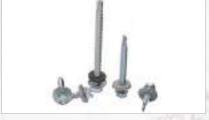

SHACKLES & THIMBLES | WIRE ROPES & CLIPS TURN BUCKLES | LOAD BINDERS

A fastener is a hardware device that mechanically joins or affixes two or more objects together. In general, fasteners are used to create non-permanent joints; that is, joints that can be removed or dismantled without damaging the joining components

## FASTENERS

**ALUMINUM BLIND REVETS** 

**BUTTON HEAD SOCKET CAP SCREW** 

CAP NUT

**CARRIAGE BOLT - DIN 603** 

**CASTLE NUT** 

CHIP BOARD SCREW - ZINC **PLATED** 

CIRCLIP EXTERNAL