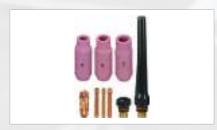

STICK ELECTROD - E6013, E7018

TIG FILLER WIRE ER4043, ER5356

70S-6 SOLID MIG WIRE

**ER4043 ALUMINUM MIG WIRE** 

E71 FLUX CORED WIRE

TUNGSTEN ELECTRODE

EARTH CLAMP

**ELECTRODE HOLDER** 